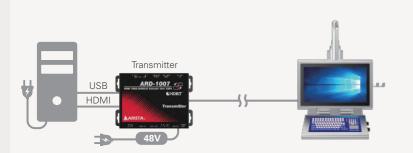

#### Transmitter:

• ARD-1007-A00-TX

#### Receive:

• ARD-1007-A00-RX

Remote Display /KVM

- Dairy
- Food & beverage
- Pharmaceutical, etc.
- Existing equipment occupies too much space
- Want to separate the computer and HMI
- Work areas have contact with hygienical, antibacterial agents and sanitizers, such as LoHse, Bleach, Lysol, LoHst, Roccal II, Vesphene IIse, Spor-Klenz, etc.
- Saving space
- Suitable for cleanroom contamination control
- Waterproofed and anti-corrosion, ideal for work areas that use hygienical, antibacterial agents and sanitizers