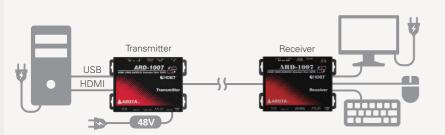

# KVM Extenders for Industrial Harsh Environments — Up to 330 feet signal transmission through a CAT 5e/6 network cable

**Proposal Description User Pain Points & Needs Selection Guide Application** 

Transmitter Receiver

#### Transmitter:

• ARD-1007-A00-TX

#### Receive:

• ARD-1007-A00-RX

Remote Display /KVM

- Dairy
- Food & beverage
- Pharmaceutical, etc.
- Existing equipment occupies too much space
- Want to separate the computer and HMI
- Work areas have contact with hygienical, antibacterial agents and sanitizers, such as LoHse, Bleach, Lysol, LoHst, Roccal II, Vesphene IIse, Spor-Klenz, etc.
- Saving space
- Suitable for cleanroom contamination control
- Waterproofed and anti-corrosion, ideal for work areas that use hygienical, antibacterial agents and sanitizers