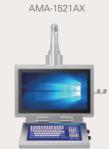

#### Remote KVM:

- AMA-1521AX
- AMA-5500AX Series
- AMA-7421AX
- AMA-8121AX

Remote Computer

- Airport lighting control
- Limited space in electrical panel
- Hard for staff to assemble and maintain equipment due to limited space
- Want to eliminate the wiring problems

## AMA-8121AX