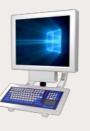

#### **Remote Displays:**

- ADM-2121AX
- ADM-5800AX Series
- ADM-5842AX

#### Remote KVM:

- AMA-1521AX
- AMA-5500AX Series
- AMA-7421AX
- AMA-8121AX

Remote Computer

- Airport lighting control
- Limited space in electrical panel
- Hard for staff to assemble and maintain equipment due to limited space
- Want to eliminate the wiring problems

#### **Remote Display**

ADM-2121AX

ADM-5800AX Series

ADM-5842AX

AMA-5500AX Series

AMA-7421AX