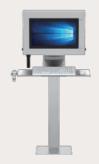

#### **Remote Displays:**

- ADM-2121AX
- ADM-5800AX Series
- ADM-5842AX

#### Remote KVM:

- AMA-1521AX
- AMA-5500AX Series
- AMA-7421AX
- AMA-8121AX

Remote Computer

- Airport lighting control
- Limited space in electrical panel
- Hard for staff to assemble and maintain equipment due to limited space
- Want to eliminate the wiring problems

#### **Remote Display**

ADM-2121AX

ADM-5800AX Series

ADM-5842AX

AMA-5500AX Series

AMA-7421AX