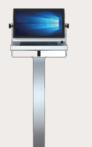

#### **Remote Displays:**

- ADM-2121AX
- ADM-5800AX Series
- ADM-5842AX

#### Remote KVM:

- AMA-1521AX
- AMA-5500AX Series
- AMA-7421AX
- AMA-8121AX

Remote Computer

- Airport lighting control
- Limited space in electrical panel
- Hard for staff to assemble and maintain equipment due to limited space
- Want to eliminate the wiring problems

#### **Remote Display**

ADM-2121AX

ADM-5800AX Series

ADM-5842AX

AMA-5500AX Series

AMA-7421AX