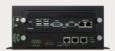

#### **Remote Computers:**

• MicroBOX-1200A-E01-TX (Box PC)

### **Remote Computers:**

• RS-123-E01-A07-TX (Rack Mount)

**Remote Displays** Remote KVM

### **Remote Computer**

MicroBOX-1200A-E01-TX (Box PC)

RS-123-E01-A07-TX (Rack Mount)