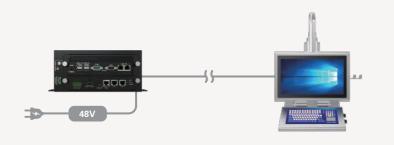

# KVM Extenders for Industrial Harsh Environments — Up to 330 feet signal transmission through a CAT 5e/6 network cable

**Proposal Description User Pain Points & Needs Selection Guide Application** 

Transmitter Receiver

- Steel & metal related industries
- Current commercially available HDMI cables are too short (30 feet max.)
- Long connection's diminishing signals cause blurry display
- Need a KVM solution that works with long-distance connections and delivers clear video signals
- Long-distance connection
- Clear video display

#### Transmitter:

• ARD-1007-A00-TX

#### Receive:

• ARD-1007-A00-RX

Remote Display /KVM

- Dairy
- Food & beverage
- Pharmaceutical, etc.
- Existing equipment occupies too much space
- Want to separate the computer and HMI
- Work areas have contact with hygienical, antibacterial agents and sanitizers, such as LoHse, Bleach, Lysol, LoHst, Roccal II, Vesphene IIse, Spor-Klenz, etc.
- Saving space
- Suitable for cleanroom contamination control
- Waterproofed and anti-corrosion, ideal for work areas that use hygienical, antibacterial agents and sanitizers